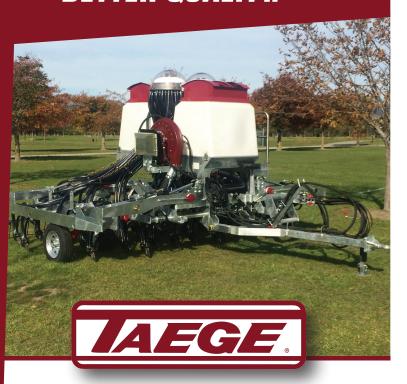

## Taege Airseeders

- Available 3m, 3.4m, 3.6 or 4.8m
- 25 tynes over 3m, 27 tynes over 3.4m, 29 tynes over 3.6m or 39 tynes over 4.8 meters all giving 121mm (4 3/4 inch) spacing's
- -850 and 1000 litre hoppers
- Patented live tyne and tip angle gives excellent penetration and trash clearing
- Ability to drill around corners
- Contour following for sloping or uneven ground
- Full complement of upgrades to suit your individual requirements
- Phasing Ram system used to give even depth of seed planting
- Simple construction, less moving parts reduces down-time, repair and maintenance costs

## Airseeder 4.8m

with 3 meter wheel base for contour following

Computerised sponge metering system is standard on all models which provides fast, easy and accurate calibration without the risk of seed damage.