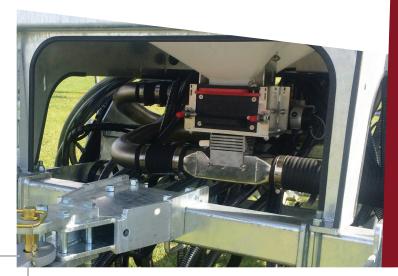

## Airseeder 4.8m

with 3 meter wheel base for contour following

Computerised sponge metering system is standard on all models which provides fast, easy and accurate calibration without the risk of seed damage.