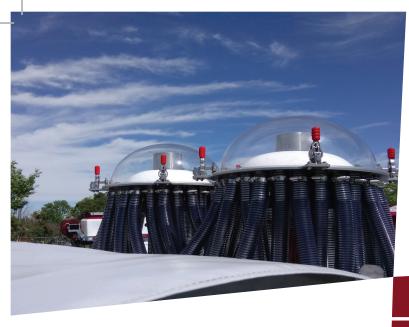

GREAT RESULTS, GREAT VALUE – you be the judge!

www.taege.com

A Ground Breaking Company Since 1923

www.taege.com

**Tall distributor tower** enables seed to run correctly on the top side of the hill.

**Very flexible 'S' Tynes.** Set on a patented angle combined with Taege 3-piece boots and hard wearing narrow tungsten faced tips is a vastly different set up to other tyne drills.