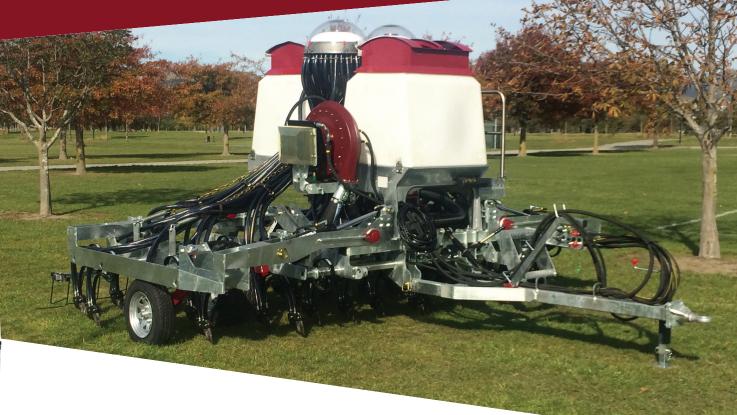

## Taege Airseeders

- Available 3m, 3.4m, 3.6 or 4.8m
- 25 tynes over 3m, 27 tynes over 3.4m, 29 tynes over 3.6m or 39 tynes over 4.8 meters all giving 121mm (4 3/4 inch) spacing's
- -850 and 1000 litre hoppers
- Patented live tyne and tip angle gives excellent penetration and trash clearing
- Ability to drill around corners
- Contour following for sloping or uneven ground
- Full complement of upgrades to suit your individual requirements
- Phasing Ram system used to give even depth of seed planting
- Simple construction, less moving parts reduces down-time, repair and maintenance costs

## Airseeder 4.8m

with 3 meter wheel base for contour following

Computerised sponge metering system is standard on all models which provides fast, easy and accurate calibration without the risk of seed damage.

www.taege.com

Strong, fully welded hot dipped galvanised frame and brackets which ensures longevity of your investment. (Note the gull wing slots for contour following.)