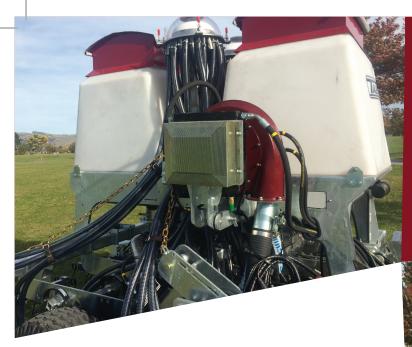

## Airseeder 4.8m

with 3 meter wheel base for contour following

Computerised sponge metering system is standard on all models which provides fast, easy and accurate calibration without the risk of seed damage.