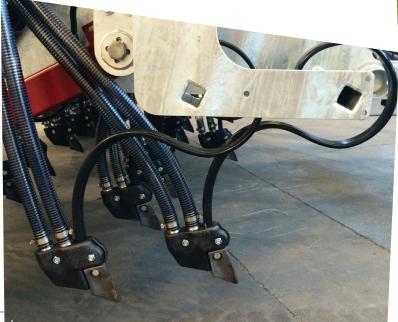

GREAT RESULTS, GREAT VALUE – you be the judge!

www.taege.com

A Ground Breaking Company Since 1923

www.taege.com

**Tall distributor tower** enables seed to run correctly on the top side of the hill.

**Very flexible 'S' Tynes.** Set on a patented angle combined with Taege 3-piece boots and hard wearing narrow tungsten faced tips is a vastly different set up to other tyne drills.