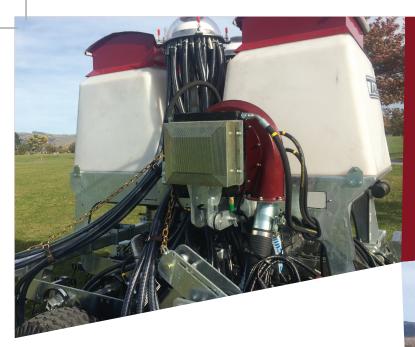

GREAT RESULTS, GREAT VALUE – you be the judge!

www.taege.com

MORE EFFICIENT.
BETTER YIELD.
MORE CHOICE.
BETTER QUALITY.

A Ground Breaking Company Since 1923

www.taege.com

**Tall distributor tower** enables seed to run correctly on the top side of the hill.

Computerised sponge metering system is standard on all models which provides fast, easy and accurate calibration without the risk of seed damage.

www.taege.com

Strong, fully welded, hot dipped galvanised frame and brackets which ensures longevity of your investment.