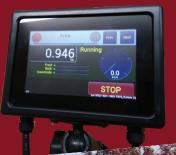

Computerised sponge metering system is standard on all models which provides fast, easy and accurate calibration without the risk of seed damage.

www.taege.com

Strong, fully welded, hot dipped galvanised frame and brackets which ensures longevity of your investment.