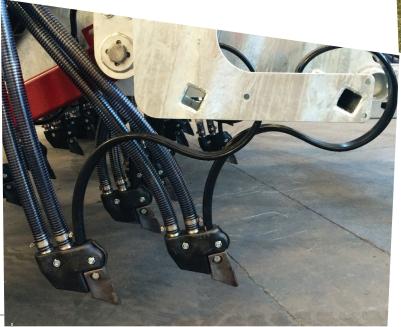

## TILTH GROWS SEED!

This is what we're all about at Taeges!
Our flexible tyne and vibrating tips give you excellent penetration.

**Very flexible 'S' Tynes.** Set on a patented angle combined with Taege 3-piece boots and hard wearing narrow tungsten faced tips is a vastly different set up to other tyne drills

Airseeders
300, 340 and 360 series
All have 3 meter wheelbase