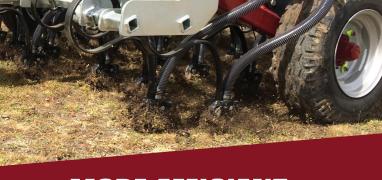

**Very flexible 'S' Tynes.** Set on a patented angle combined with Taege 3-piece boots and hard wearing narrow tungsten faced tips is a vastly different set up to other tyne drills

Airseeders
300, 340 and 360 series
All have 3 meter wheelbase