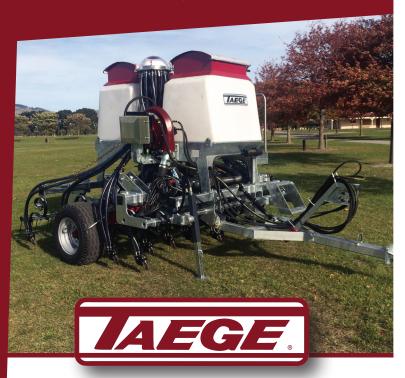

## **Taege Airseeders**

- Available 3m, 3.4m or 3.6m
- 25 tynes over 3m, 27 tynes over 3.4m and 29 tynes over 3.6m giving 121mm spacings
- 850 litre hopper
- Patented live tyneand tip angle gives excellent penetration and trash clearing
- Ability to drill around corners
- Contour following for sloping or uneven ground
- Full complement of upgrades to suit your individual requirements
- Phasing Ram system used to give even depth of seed planting
- Simple construction, less moving parts reduces down-time, repair and maintenance costs

**Very flexible 'S' Tynes.** Set on a patented angle combined with Taege 3-piece boots and hard wearing narrow tungsten faced tips is a vastly different set up to other tyne drills

Airseeders
300, 340 and 360 series
All have 3 meter wheelbase