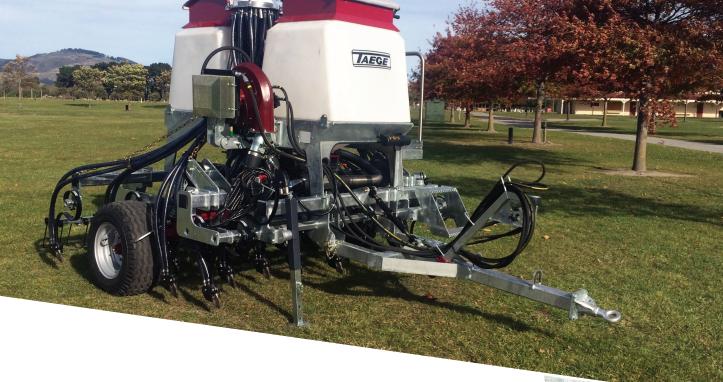

## **Taege Airseeders**

- Available 3m, 3.4m or 3.6m
- 25 tynes over 3m, 27 tynes over 3.4m and 29 tynes over 3.6m giving 121mm spacings
- 850 litre hopper
- Patented live tyneand tip angle gives excellent penetration and trash clearing
- Ability to drill around corners
- Contour following for sloping or uneven ground
- Full complement of upgrades to suit your individual requirements
- Phasing Ram system used to give even depth of seed planting
- Simple construction, less moving parts reduces down-time, repair and maintenance costs

**Very flexible 'S' Tynes.** Set on a patented angle combined with Taege 3-piece boots and hard wearing narrow tungsten faced tips is a vastly different set up to other tyne drills

Airseeders
300, 340 and 360 series
All have 3 meter wheelbase

Computerised sponge metering system is standard on all models which provides fast, easy and accurate calibration without the risk of seed damage.

www.taege.com

Strong, fully welded, hot dipped galvanised frame and brackets which ensures longevity of your investment.