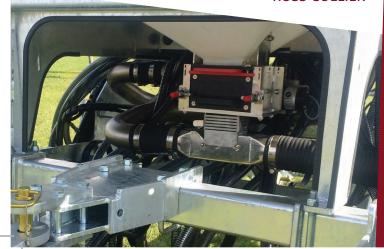

Computerised sponge metering system is standard on all models which provides fast, easy and accurate calibration without the risk of seed damage.

www.taege.com

Strong, fully welded, hot dipped galvanised frame and brackets which ensures longevity of your investment.