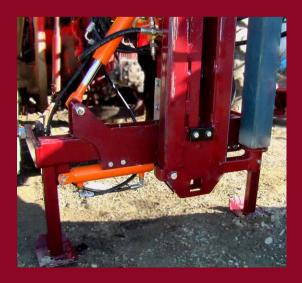

Hydraulic flip top and Telescopic Side Mount are available as options on both the Farmer 500/700 models.

Farmer 500/700 showing the hydraulic top link and hydraulic angle shift.

Taege Post Drivers...Driving in your posts, driving up your profits.