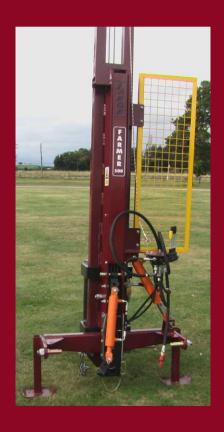

Farmer 500/700 model showing the manual top link (your own tractors), and the manual angle mast link and the post clamp.

Hydraulic Side Shift (200mm) is available as an option for both the Farmer 500/700models