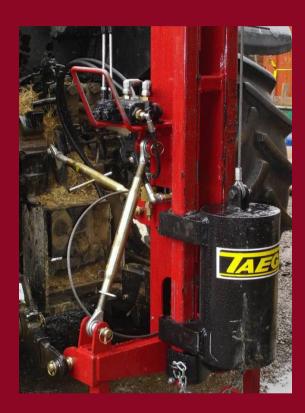

Farmer 500/700 model showing the manual top link (your own tractors), and the manual angle mast link and the post clamp.

Hydraulic Side Shift (200mm) is available as an option for both the Farmer 500/700models

Hydraulic flip top and Telescopic Side Mount are available as options on both the Farmer 500/700 models.

Farmer 500/700 showing the hydraulic top link and hydraulic angle shift.

Taege Post Drivers...Driving in your posts, driving up your profits.