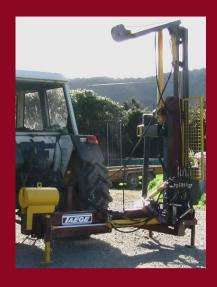

## **Taege Farmer Post Drivers**

The following photos show the options for the Farmer 500/700 Range of Post Drivers:

Manual top link (hydraulic available) Manual angle shift (hydraulic available) Hydraulic side shift is available Flip top and Telescopic side mount