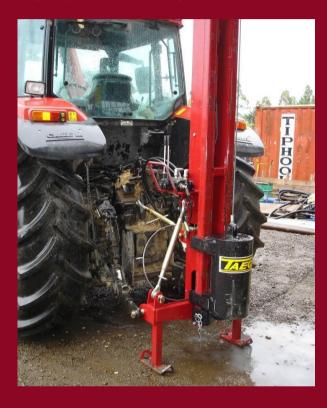

Farmer 500/700 model showing the manual top link (your own tractors), and the manual angle mast link and the post clamp.

Hydraulic Side Shift (200mm) is available as an option for both the Farmer 500/700models